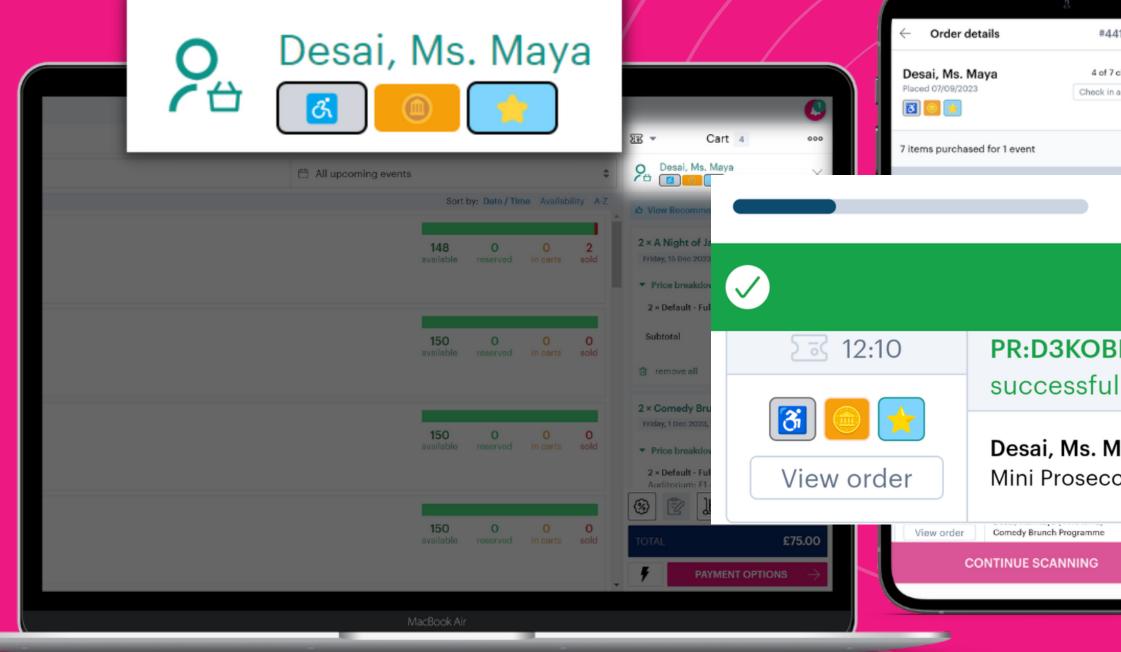

### Enhanced Tag

| #441015172                                |  |  |  |
|-------------------------------------------|--|--|--|
| 4 of 7 checked-in<br>Check in all tickets |  |  |  |
|                                           |  |  |  |

### 7 of 24 checked in

### Desai, Ms. Maya

### PR:D3KOBM6PCQ: Check-in successful

### **Desai, Ms. Maya** (441015172) Mini Prosecco Bottle

| Programme |  |  |
|-----------|--|--|
| NNING     |  |  |
|           |  |  |
|           |  |  |

### Enhanced Tagging Add tags to customer records with colours & emojis

- Emojis display in cart at Box Office and in Check-in App
- Highlight identifiers like VIPs, sponsors, high-level

donors, customers on Access Register

Manage Tags - add, edit or delete tags and see where

tags are used

## Require Customer

- Setting to require customer for all Box
  - Office orders
- Set at Account level only
- If need an exception, make a 'dummy' or

'no details' customer account to use

279 availabl

|                                      |                                                                                       |                                        | <b>C</b>         |
|--------------------------------------|---------------------------------------------------------------------------------------|----------------------------------------|------------------|
|                                      | হার্য 🗢                                                                               | Cart 1                                 | 000              |
| \$                                   | $\mathcal{P}_{\!\!\!\!\!\!\!\!\!\!\!\!\!\!\!\!\!\!\!\!\!\!\!\!\!\!\!\!\!\!\!\!\!\!\!$ | customer                               |                  |
| ort by: Date / Time Availability A-Z | 🖒 View Rec                                                                            | ommendations                           |                  |
| 0 0 1<br>le reserved in carts sold   |                                                                                       | ly Showcase<br>Oct 2023, 8:00 PM       | £14.00           |
|                                      | <ul> <li>Price broken</li> </ul>                                                      | eakdown                                |                  |
|                                      | 1 × Defau                                                                             | It - Comedy Club - O                   | ne £12.00        |
| 0 0 1<br>le reserved in carts sold   |                                                                                       | <b>ng Charge</b><br>Charge - Comedy Sł | £2.00<br>nowcase |
|                                      | Subtotal                                                                              |                                        | £14.00           |
| 0 1 6<br>le reserved in carts sold   | 🗊 remove                                                                              | all 🛱 r                                | nanage item      |
|                                      |                                                                                       |                                        |                  |
|                                      |                                                                                       |                                        |                  |
| 0 0 0<br>reserved in carts sold      |                                                                                       |                                        |                  |
|                                      |                                                                                       |                                        |                  |
|                                      |                                                                                       |                                        |                  |
| 0 0 0<br>le reserved in carts sold   |                                                                                       |                                        |                  |
|                                      |                                                                                       |                                        |                  |
| _                                    |                                                                                       |                                        |                  |
| 0 0 10                               |                                                                                       | 18 🗗                                   | œ́               |
| e reserved in carts sold             | <ul> <li>The follow</li> <li>Assign a</li> </ul>                                      | ving errors need t<br>customer.        | o be fixed:      |
|                                      |                                                                                       |                                        |                  |
| -                                    | 7                                                                                     |                                        | ons $ ightarrow$ |