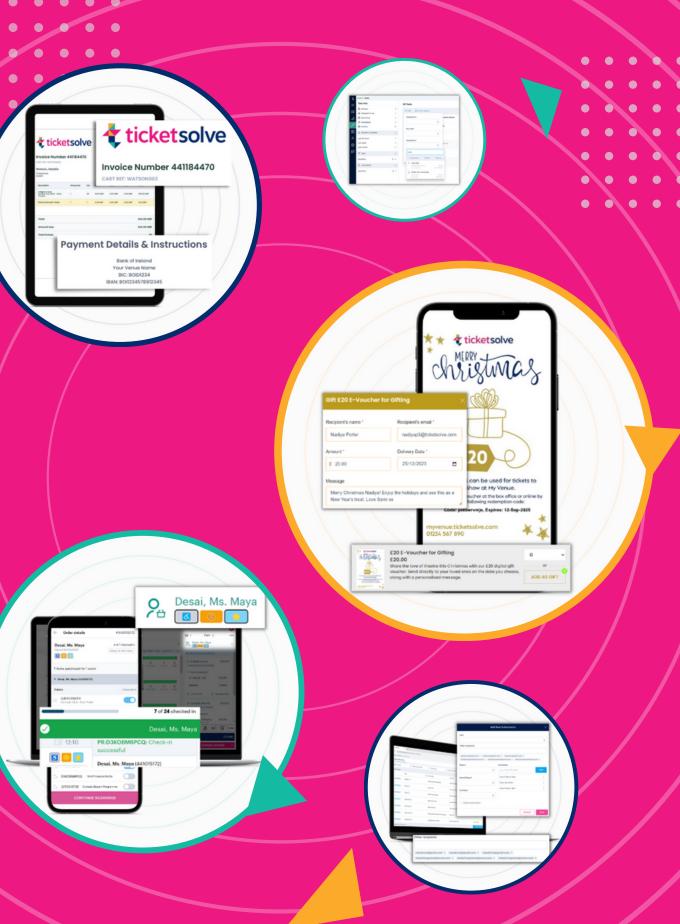

## Invoice Customisation

29/09/2023

### **ticket**solve

### Invoice Number 441184470

CART REF: WATSON003

### Watson, Natalie

Ticketsolve

| Description                                             | Group size | Qty | Price     | Disc     | VAT      | Total      |
|---------------------------------------------------------|------------|-----|-----------|----------|----------|------------|
| A Night of Jazz<br>October 3rd, 2023 - 19:00<br>Theatre | 1          | 20  | 12.00 GBP | 0.00 GBP | 0.00 GBP | 240.00 GBP |
| Print at Home/E-Ticket                                  | 1          | 1   | 0.00 GBP  | 0.00 GBP | 0.00 GBP | 0.00 GBP   |

| Total         | 240.00 GBP |
|---------------|------------|
| Amount due    | 240.00 GBP |
| Total tickets | 20         |

### **Payment Details & Instructions**

Bank of Ireland Your Venue Name BIC: BOID1234 IBAN: BOI1234578912345

### Invoice Customisation

- Add logo to invoice header
- Add payment details and instructions to footer
- Add cart reference
- Customise by subdomain must be logged into

correct subdomain when downloading invoice

# Gifting Vouchers

### Git vouchers can be used for tickets to any show at My Venue.

You can use this voucher at the box office or online by using the following redemption code:

Code: pet9wrvmje, Expires: 12-Sep-2025

### **Gift £20 E-Voucher for Gifting**

| Recipient's name * | Recipient's email * |  |  |
|--------------------|---------------------|--|--|
| Nadiya Porter      | nadiyap3@ticketso   |  |  |
| Amount *           | Delivery Date *     |  |  |
| £ 20.00            | 25/12/2023          |  |  |
|                    |                     |  |  |

### Message

Merry Christmas Nadiya! Enjoy the holidays and use this as a New Year's treat. Love Sami xx

### £20 E-Voucher for Gifting £20.00

Share the love of theatre this Christmas with our £20 digital gift voucher. Send directly to your loved ones on the date you choose, along with a personalised message.

## Gifting Vouchers

All money voucher products can be gifted directly to the

recipient digitally

Available at Box Office and online

Emailed to recipient on the day or a date in the future with a

message