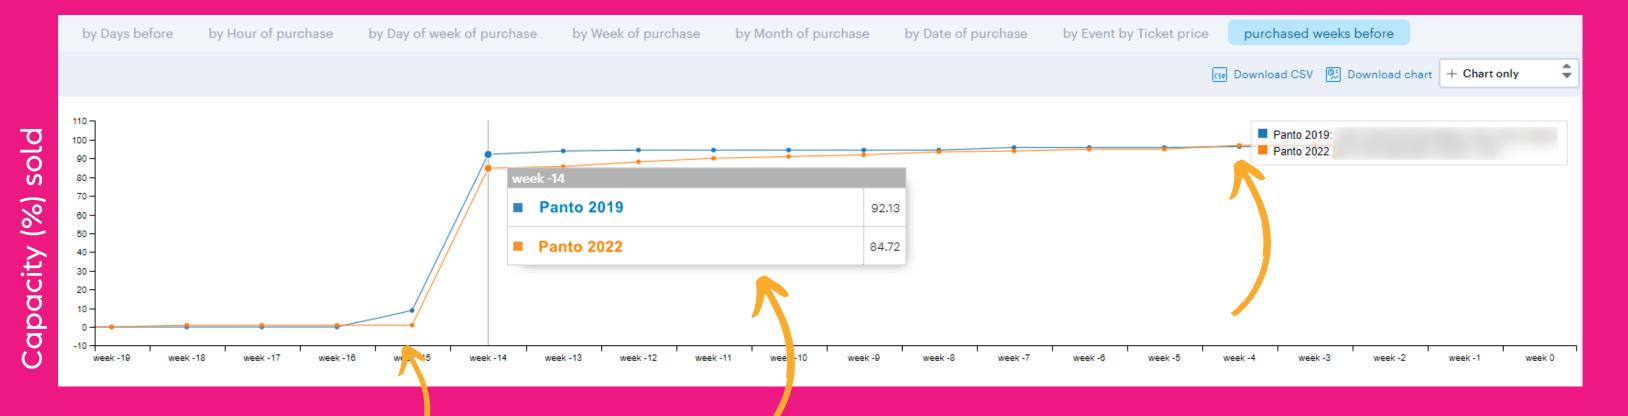

Here we can see that sales for Panto 2019 started 1 week earlier than Panto 2022 As we get nearer to the show, we can see that Panto 2022 continues to be slightly behind Panto 2018

But we can see that by about 4 weeks before the show, capacity (%) sold across both Pantos was the same