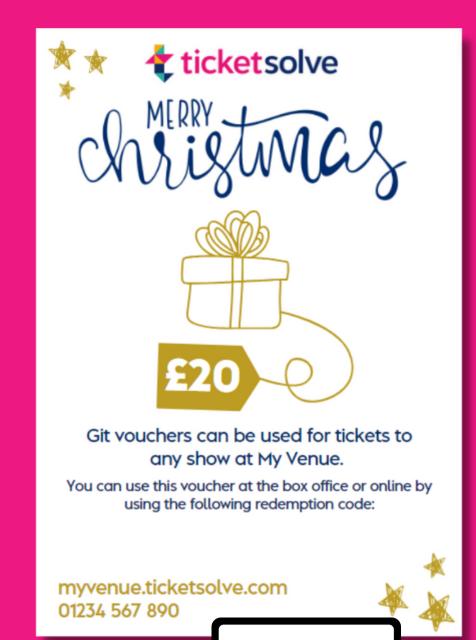

#### Gift vouchers

- Create gift vouchers for different denominations
- Add a custom 'print at home' template
  - Different design for each gift voucher product / denomination
  - Customer can download it as a PDF from their
     Checkout Mailer to send or print for the recipient

## ticketsolve Gift Voucher

Git vouchers can be used for tickets to any show at My Venue.

You can use this voucher at the box office or online by using the following redemption code:

Code: grckmxzusx, Expires: 29-Aug-2024

myvenue.ticketsolve.com 01234 567 890

**SCAN ME** 

### Preview: Gifting Vouchers