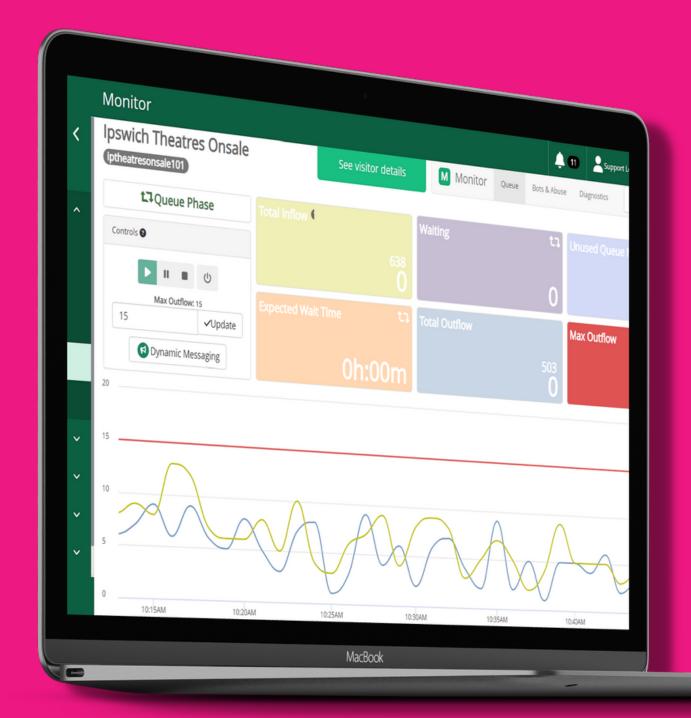

#### Busy event going on sale?

- Let us know so we can help!
- Our comprehensive onsale process includes:
  - A queuing page to hold customers in ahead of onsale time
  - Traffic management to get customers onto your site
  - Settings to streamline booking process

## What we need from you for a busy onsale:

- Is there a pre-sale?
- What: What traffic do you expect to have i.e 100's or 1000's of people on your site for this?
- Is there a big annoucement prior to the event?

#### You'll be able to enter the website soon

We are expecting increased traffic on our website, so we have turned on this queue to help manage the volume of people joining the site at once.

Those waiting in the queue before 10am will be allocated a random queue number. Those joining after 10am will join the back of the queue.

Please do not refresh this page or you may lose your place..

Due to the high demand, tickets will be allocated on a best available basis.

For other FAQs and queueing information please visit our <u>Help Centre.</u>

What is this?