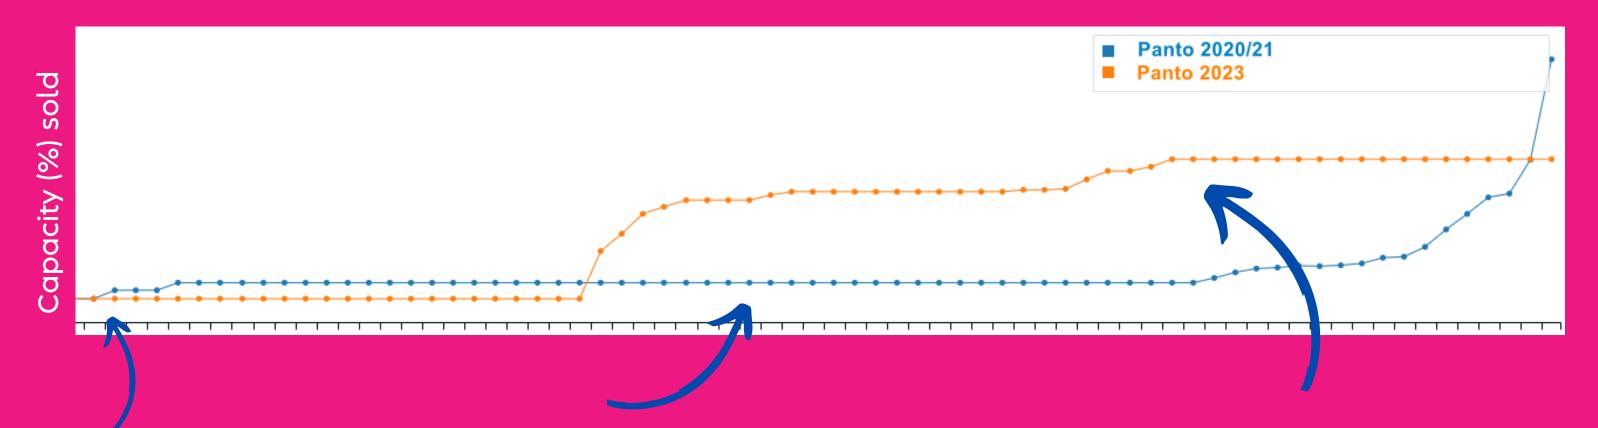

### Weekly Comparison Report

Here we can see
that sales for Panto
2020 started a lot
earlier than Panto
2023

But then we see that Panto 2020 sales stop for many weeks - most likely because of the pandemic, and the Panto show moved to 2021, which is when we then see sales start again

We can see Panto 2023 sales stop here because we are still X weeks before the show so the data is incomplete