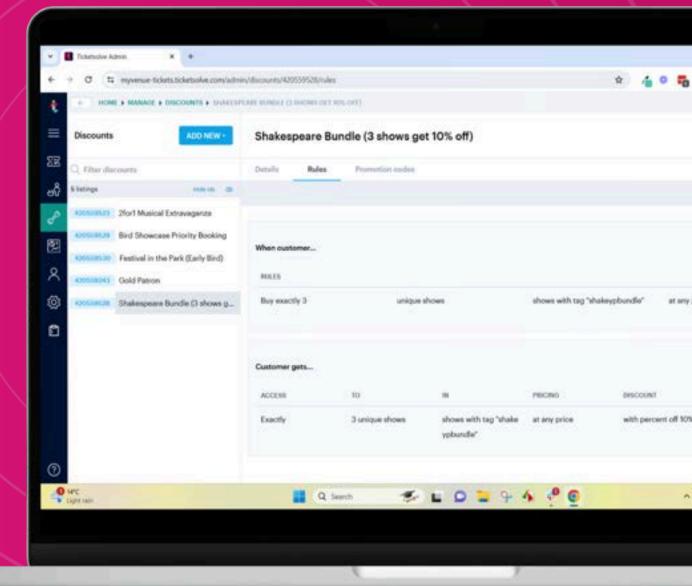

#### **Discount Limit**

The max number of tickets that can be discounted with one unique promotion code.

"20% off 2 tickets on every selected show"

- 1. All tickets for...
- 2. Shows with Tag ="showtag"....
- 3. at Any Price...
- 4. with Percent Off = 20%...
- 5. with Discount Limit of 2